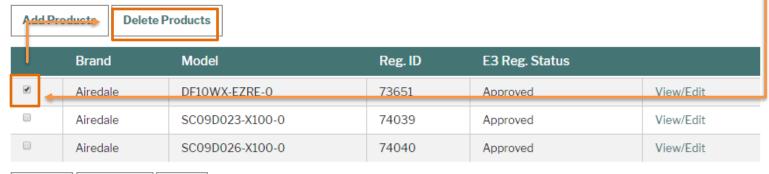

#### Step 5 - Deleting Products from a Category

**A.** Once you are in a product category's editable list, select the products you wish to delete using the tick boxes, and then use the <u>'Delete Products'</u> button to delete them.