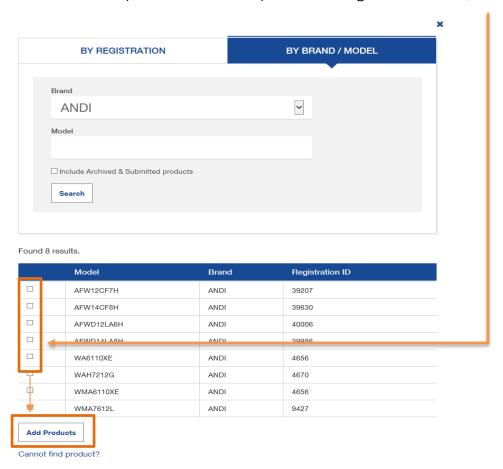

B. Once in a category's editable list click the 'Add Products' button to add a product.

**NOTE:** If you have not provided data in this category before, then there will not be any products listed.

**C.** To add a product that is already registered with E3 you can search for it by registration using 'Registration ID / Registration Number' if known and clicking, or by 'BRAND / MODEL'.

**D.** Select the products from the drop down list using the check boxes, scroll to the bottom and use the 'Add Products' button.