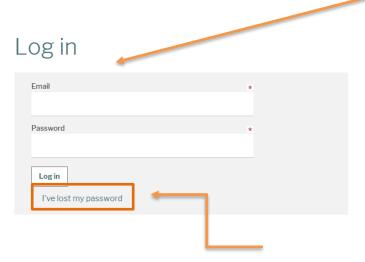

#### Step 1 - Logging in to the website

- A. Go to the EECA website: <a href="https://tools.eeca.govt.nz/Security/login?BackURL=%2Frightware-registration%2F">https://tools.eeca.govt.nz/Security/login?BackURL=%2Frightware-registration%2F</a>
- **B.** If you have never used the registration tool, you need to set up an account in order to log in: <a href="https://www.eeca.govt.nz/our-work/product-regulations/equipment-energy-efficiency/update-the-rightware-tool/apply-for-a-rightware-registration-tool-account/">https://www.eeca.govt.nz/our-work/product-regulations/equipment-energy-efficiency/update-the-rightware-tool/apply-for-a-rightware-registration-tool-account/</a>. The Standards and Regulations Team will then be in contact with you once your account has been set up.
- C. On the EECA website enter your email and password, and click the "Log in" button to log into the Rightware tool.

- **D.** You will be required to reset your password the <u>first time</u> you log into the website. To do this use the <u>'I've lost my password'</u> link, enter the email address used to create the account with EECA and you will receive an email to that email address with instructions to reset your password.
- **E.** Once logged in, you will see 'Partner Section' appear in the menu bar.