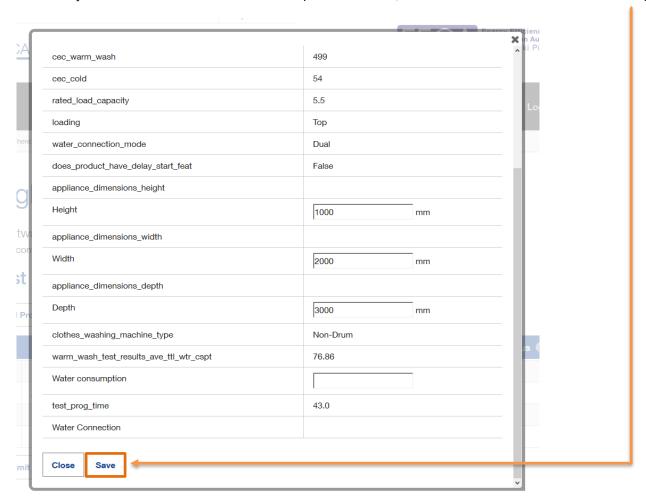

C. Once you have edited and checked all the product details, scroll to the bottom and SAVE the changes.