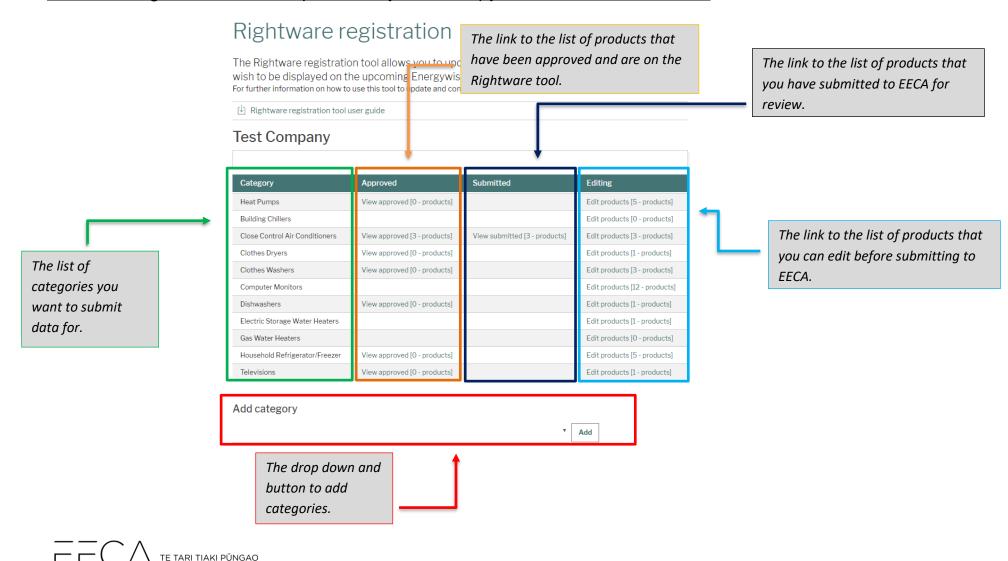

#### Overview

A. Below is an example of what your company's home page will look like. It provides you with information on what has been approved, what has been submitted and what you are editing. It is also how you edit your products that will go onto the Rightware Tool. <u>Please take a moment to read the following information that will explain some key details to help you to understand and use the tool.</u>

#### Step 2 - Adding/Removing your Product Categories

A. Once in the Registration Tool, your company's home page will appear with the list of product categories previously provided to EECA.

NOTE: If you have not provided data to EECA before, you won't have any categories in your list.

B. Scroll down and click on the 'Add category' bar to add or remove product categories to reflect what you want to put on the Rightware Tool.

**C.** Once you have clicked on the 'Add category' bar a drop down list of the categories that you don't already have will appear. Select the product category you would like to add, by clicking it. In the example below, we are adding computers.

## **Test Company**

| Category                       | Approved                     | Submitted                     | Editing                      |
|--------------------------------|------------------------------|-------------------------------|------------------------------|
| Televisions                    | View approved [2 - products] |                               | Edit products [1 - products] |
| Household Refrigerator/Freezer | View approved [9 - products] |                               | Edit products [7 - products] |
| Gas Water Heaters              | View approved [3 - products] |                               | Edit products [3 - products] |
| Commercial Refrigerators       |                              | View submitted [2 - products] | Edit products [2 - products] |
| Computer Monitors              |                              | View submitted [3 - products] | Edit products [3 - products] |
| Electric Storage Water Heaters |                              | View submitted [3 - products] | Edit products [3 - products] |
| Building Chillers              |                              | View submitted [4 - products] | Edit products [4 - products] |
| Clothes Dryers                 |                              |                               | Edit products [0 - products] |
| Dishwashers                    | View approved [1 - products] |                               | Edit products [1 - products] |