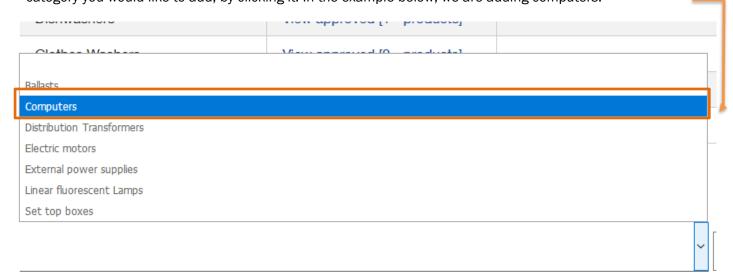

B. Scroll down and click on the 'Add category' bar to add or remove product categories to reflect what you want to put on the Rightware Tool.

**C.** Once you have clicked on the 'Add category' bar a drop down list of the categories that you don't already have will appear. Select the product category you would like to add, by clicking it. In the example below, we are adding computers.

**D.** Lastly, once the category has been selected, click the 'Add' button to add the category to your list.

# Add category Computers

Add or remove Categories from your list.

<u>Note:</u> You must add a <u>product</u> to a category after you have added the category, before adding another category. If you have not added a product, the category will disappear and you will need to re-add it.