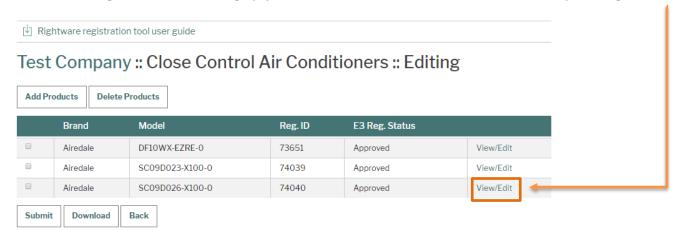

## Step 4 - Editing Product Details

A. After adding a product to a category, you can edit some of the details of the product by clicking 'View/Edit'.

**B.** This will now show a list of the fields that will be displayed on the Rightware Tool for that product. The editable fields can be identified by the boxes. You can edit these fields if they are incorrect or you would like them changed. Below is an example of a household refrigerator/freezer.

**NOTE:** The editable fields are normally 'Model number' and dimensions. The section 'Editable Fields Format' can provide more information.

The Model number that can be edited here is the model number that will be <u>displayed</u> to consumers so they can find your product - often referred to as the "retail model number". It does not change the model number of the product in our database.

## Test Company :: Close Control Air Conditioners :: Editing

**Add Products Delete Products** Model Reg. ID **Brand** E3 Reg. Status 73651 View/Edit DF10WX-EZRE-0 Approved Airedale 74039 Approved View/Edit Airedale SC09D023-X100-0 Airedale SC09D026-X100-0 74040 Approved View/Edit Submit Download Back