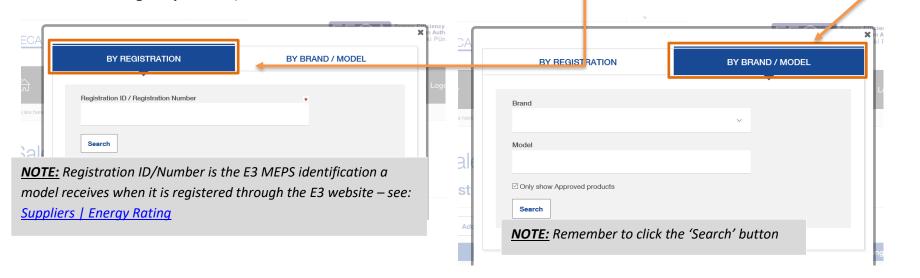

B. Once in a category's editable list click the 'Add Products' button to add a product.

**NOTE:** If you have not provided data in this category before, then there will not be any products listed.

**C.** To add a product that is already registered with E3 you can search for it by registration using 'Registration ID / Registration Number' if known and clicking, or by 'BRAND / MODEL'.

**D.** Select the products from the drop down list using the check boxes, scroll to the bottom and use the 'Add Products' button.