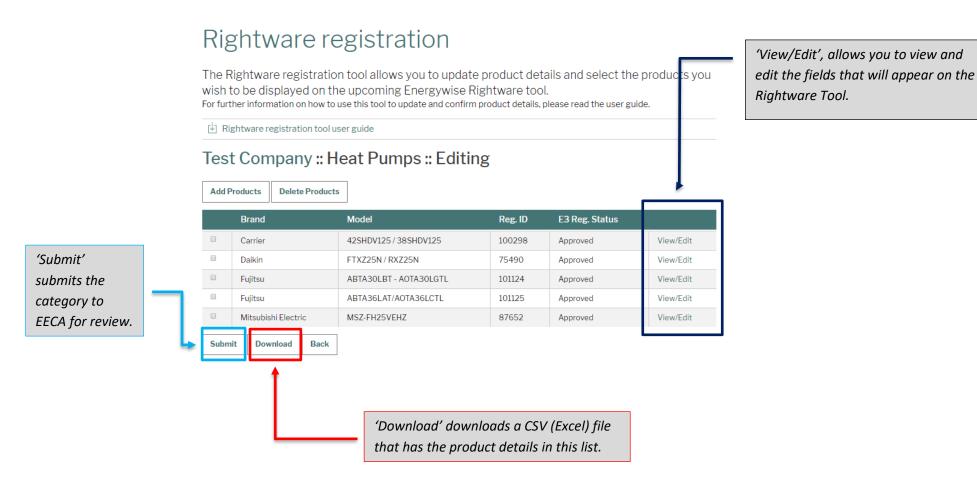

B. Below is an example of the screen that lets you edit before submitting to EECA. The Submitted page and Approved page have similar layouts.

## Step 4 - Editing Product Details

A. After adding a product to a category, you can edit some of the details of the product by clicking 'View/Edit'.

**B.** This will now show a list of the fields that will be displayed on the Rightware Tool for that product. The editable fields can be identified by the boxes. You can edit these fields if they are incorrect or you would like them changed. Below is an example of a household refrigerator/freezer.

C. Once you have edited and checked all the product details, scroll to the bottom and SAVE the changes.

#### Step 7 - Submitting to EECA

A. Inside the editable list make sure you have check all details for the products, then hit the 'Submit' to submit it to EECA for review.

- B. Back on the Company page the list would have moved to the 'Submitted' column
- **C.** <u>'Download summary'</u> button (beside the <u>'Submit'</u> button) will allow you to download spreadsheets containing all the data you have entered. This is produced as an Excel spreadsheet (CSV file).
- **D.** If no further information is required, EECA will accept the products and the list will move to the 'Approved' column. The products will then appear on the Rightware tool.
- E. If there are any issues, EECA will be in touch via email.