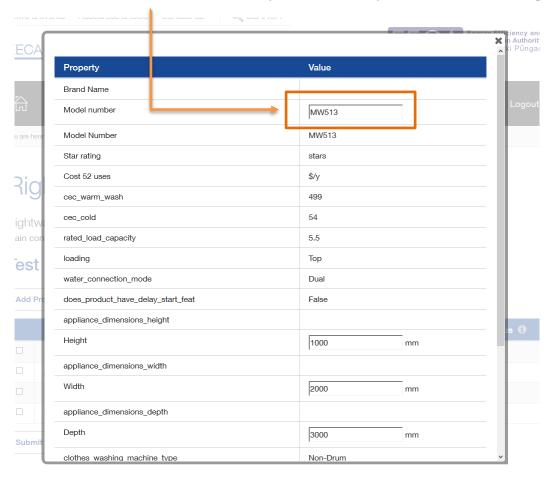

## Step 4 - Editing Product Details

A. After adding a product to a category, you can edit some of the details of the product by clicking 'View/Edit'.

**B.** This will now show a list of the fields that will be displayed on the Rightware Tool for that product. The editable fields can be identified by the boxes. You can edit these fields if they are incorrect or you would like them changed. Below is an example of a household refrigerator/freezer.

**NOTE:** The editable fields are normally 'Model number' and dimensions. The section 'Editable Fields Format' can provide more information.

The Model number that can be edited here is the model number that will be <u>displayed</u> to consumers so they can find your product - often referred to as the "retail model number". It does not change the model number of the product in our database.