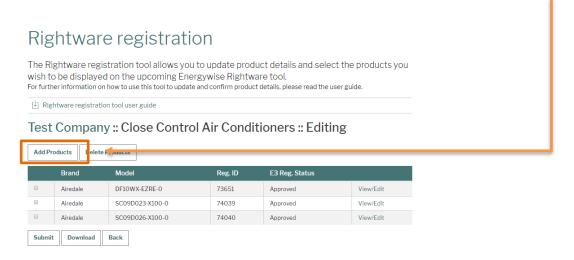

## Step 3 - Adding Products to a Category

A. Click on 'Edit products' to add a product to that category.

B. Once in a category's editable list click the 'Add Products' button to add a product.

**NOTE:** If you have not provided data in this category before, then there will not be any products listed.

**C.** To add a product that is already registered with E3 you can search for it by registration using 'Registration ID / Registration Number' if known and clicking, or by 'BRAND / MODEL'.

## Test Company :: Close Control Air Conditioners :: Editing