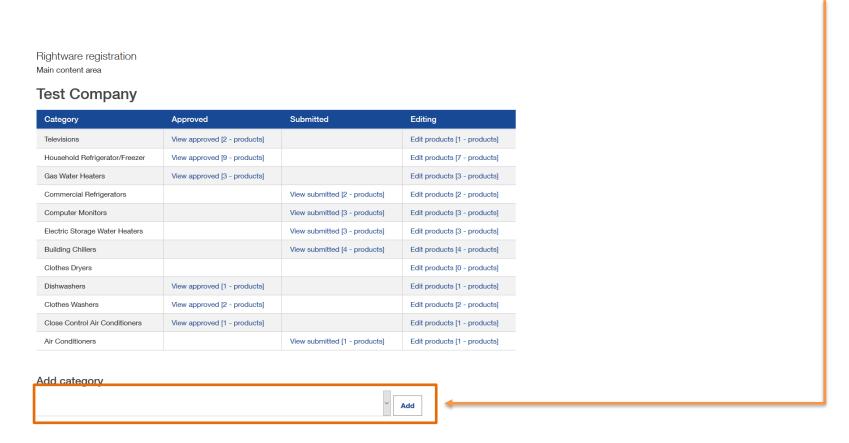

B. Scroll down and click on the 'Add category' bar to add or remove product categories to reflect what you want to put on the Rightware Tool.

**C.** Once you have clicked on the 'Add category' bar a drop down list of the categories that you don't already have will appear. Select the product category you would like to add, by clicking it. In the example below, we are adding computers.

**D.** Lastly, once the category has been selected, click the 'Add' button to add the category to your list.

# Add category Computers

Add or remove Categories from your list.

<u>Note:</u> You must add a <u>product</u> to a category after you have added the category, before adding another category. If you have not added a product, the category will disappear and you will need to re-add it.