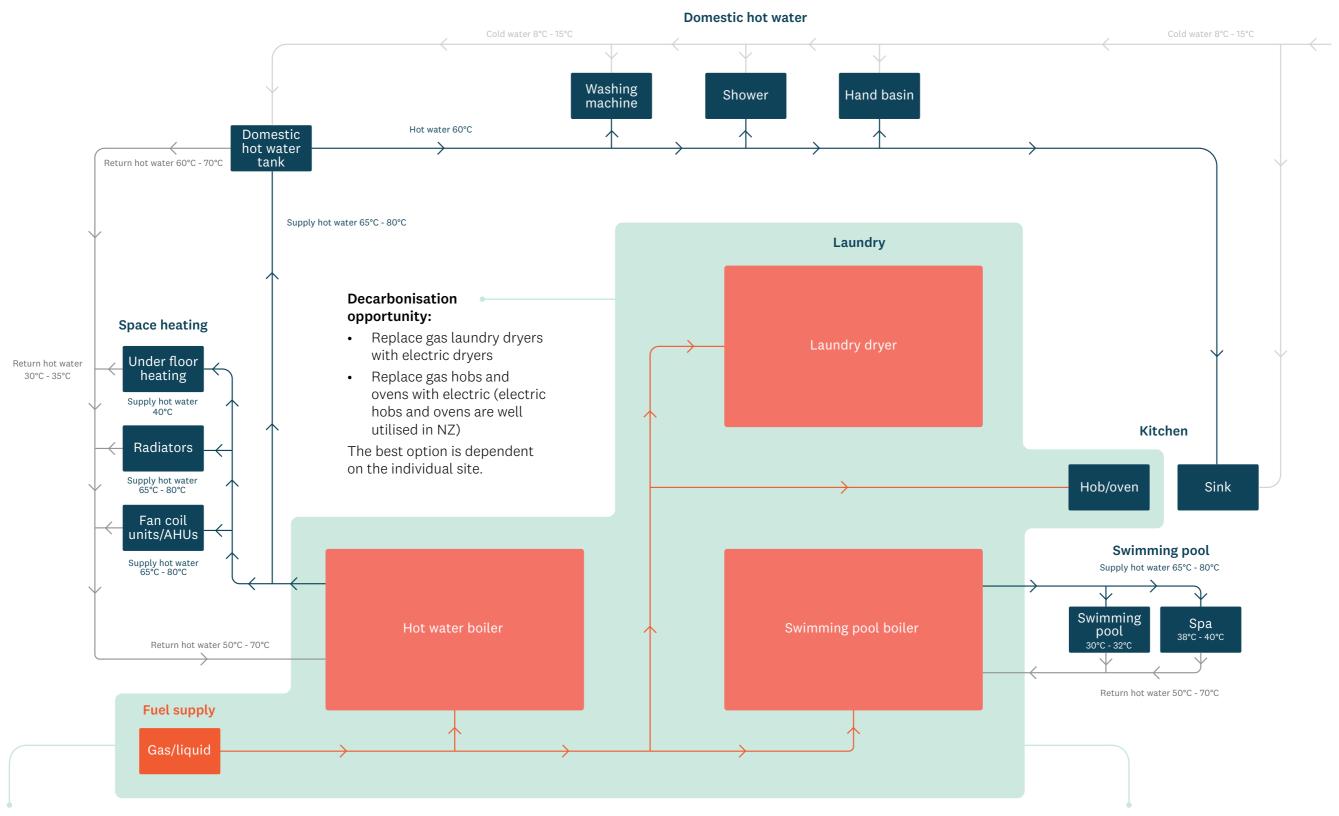

## Example aged care energy system

Fuel used in an example aged care facility. This diagram shows carbon intensive areas within an aged care facility and highlights key opportunities for decarbonisation.

## **Decarbonisation opportunity:**

Replace the fossil fuel-fired hot water boiler with either:

- A hot water heat pump
- An electric boiler
- A biomass boiler

The best option is dependent on the individual site.

## **Decarbonisation opportunity:**

Replace the fossil fuel-fired swimming pool boiler with either:

- A hot water heat pump
- An electric boiler
- A biomass boiler

The best option is dependent on the individual site.